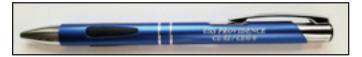

PROVIDENCE pens. - \$5.00 Delivered

Golf shirt – White or Blue. \$47.00 Delivered Add \$4.00 for XXL

Short sleeves – \$42.00 Delivered Long sleeves – \$45.00 Delivered Add \$4.00 for XXL