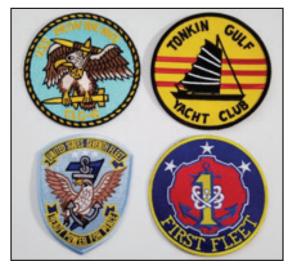

## SHIP'S STORE

Marine red and Navy blue - \$22.00 Delivered

Double sided - \$8.00 Delivered

PROVIDENCE pins - I inch - \$4.00 Delivered

Decals 5" . . . . . . . . . . \$3.00 each, Delivered

Patches 5" - \$10.00 each, Delivered