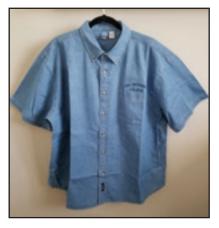

PROVIDENCE pens. - \$5.00 Delivered

Golf shirt – White or Blue. \$47.00 Delivered Add \$4.00 for XXL

Short sleeves – \$42.00 Delivered Long sleeves – \$45.00 Delivered Add \$4.00 for XXL