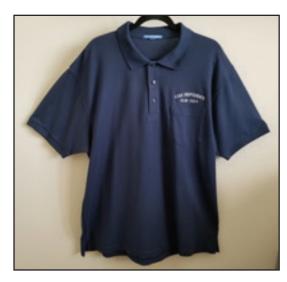

PROVIDENCE pens. - \$5.00 Delivered

Golf shirt – White or Blue. \$47.00 Delivered Add \$4.00 for XXL

Short sleeves – \$42.00 Delivered Long sleeves – \$45.00 Delivered Add \$4.00 for XXL